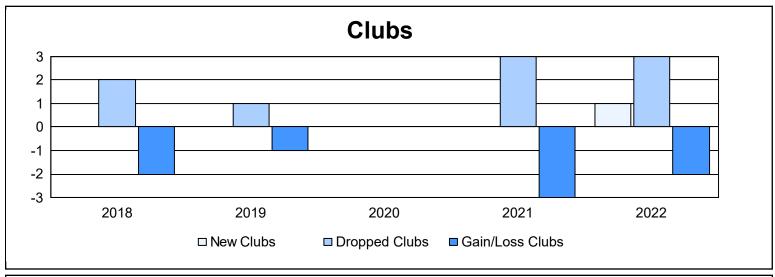

District 18 N As of June 2022 Cumulative

| Year      | New<br>Clubs | Dropped<br>Clubs | Gain/<br>Loss<br>Clubs | New<br>Members | Charter<br>Members | Reinstate<br>Members | Transfer<br>Members | Total<br>Member<br>Added | Total<br>Members<br>Dropped | Gain/<br>Loss<br>Members |
|-----------|--------------|------------------|------------------------|----------------|--------------------|----------------------|---------------------|--------------------------|-----------------------------|--------------------------|
| 2017-2018 | 0            | 2                | -2                     | 93             | 1                  | 15                   | 3                   | 112                      | 189                         | -77                      |
| 2018-2019 | 0            | 1                | -1                     | 91             | 2                  | 4                    | 9                   | 106                      | 145                         | -39                      |
| 2019-2020 | 0            | 0                | 0                      | 99             | 0                  | 7                    | 13                  | 119                      | 144                         | -25                      |
| 2020-2021 | 0            | 3                | -3                     | 137            | 0                  | 12                   | 4                   | 153                      | 179                         | -26                      |
| 2021-2022 | 1            | 3                | -2                     | 105            | 29                 | 3                    | 3                   | 140                      | 171                         | -31                      |
| Average   | 0            | 2                | -2                     | 105            | 6                  | 8                    | 6                   | 126                      | 166                         | -40                      |