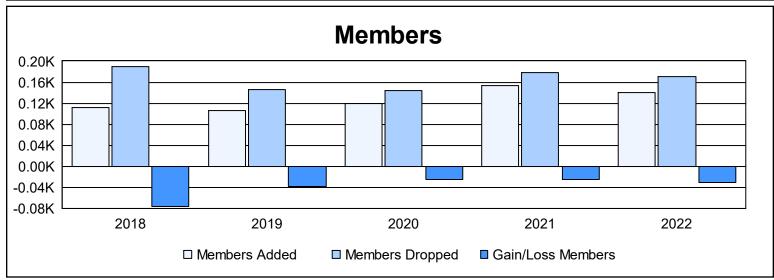

District 18 N As of June 2022 Cumulative

| Year      | New<br>Clubs | Dropped<br>Clubs | Gain/<br>Loss<br>Clubs | New<br>Members | Charter<br>Members | Reinstate<br>Members | Transfer<br>Members | Total<br>Member<br>Added | Total<br>Members<br>Dropped | Gain/<br>Loss<br>Members |
|-----------|--------------|------------------|------------------------|----------------|--------------------|----------------------|---------------------|--------------------------|-----------------------------|--------------------------|
| 2017-2018 | 0            | 2                | -2                     | 93             | 1                  | 15                   | 3                   | 112                      | 189                         | -77                      |
| 2018-2019 | 0            | 1                | -1                     | 91             | 2                  | 4                    | 9                   | 106                      | 145                         | -39                      |
| 2019-2020 | 0            | 0                | 0                      | 99             | 0                  | 7                    | 13                  | 119                      | 144                         | -25                      |
| 2020-2021 | 0            | 3                | -3                     | 137            | 0                  | 12                   | 4                   | 153                      | 179                         | -26                      |
| 2021-2022 | 1            | 3                | -2                     | 105            | 29                 | 3                    | 3                   | 140                      | 171                         | -31                      |
| Average   | 0            | 2                | -2                     | 105            | 6                  | 8                    | 6                   | 126                      | 166                         | -40                      |